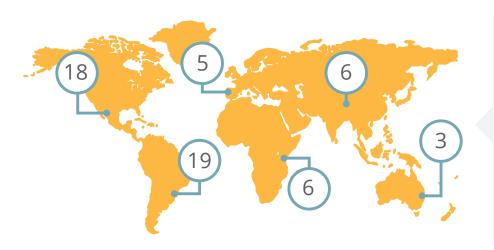

## **OUTREACH & MISSIONS**

157<sub>K</sub> **MAILERS SENT**  **800+** 

PERSONAL VISITS MADE (APPROX.)

**168** BIBLES GIVEN

1,400

**DONE BOOKS GIVEN** 

CURRENTLY **SUPPORTING 57** MISSIONARIES AND CHURCH PLANTERS IN

**25 COUNTRIES ON** 

6 CONTINENTS WITH

**COMMITMENTS TO** 

9 NEW MISSIONARIES!