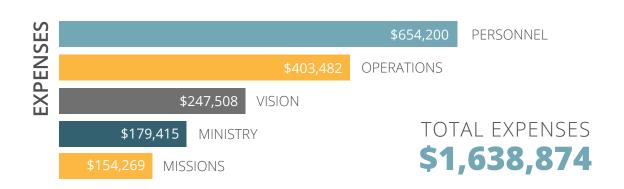

## FINANCE**REPORT**

*2018–2019 FISCAL YEAR* 

GIVEN TO EBC
IN 2018/2019 FISCAL YEAR

\$1,680,297

GIVING INCREASED BY 14.5% IN THE PAST YEAR!

\$1,263,517
MISSIONS GIVING
\$155,978
VISION GIVING
\$260,802