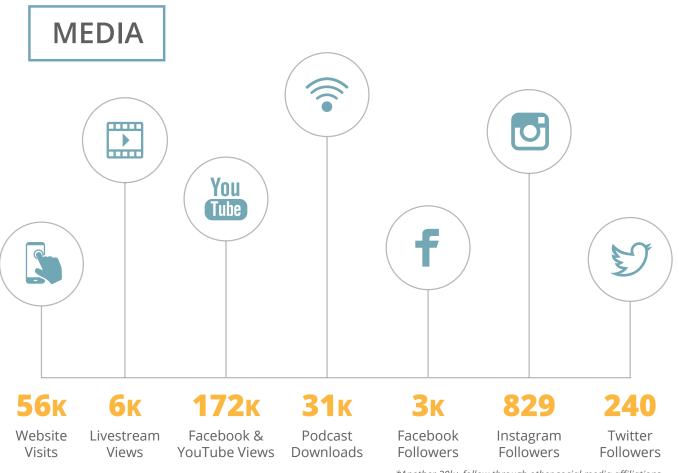

566 Individuals that Attended a Group

\*Another 20k+ follow through other social media affiliations.