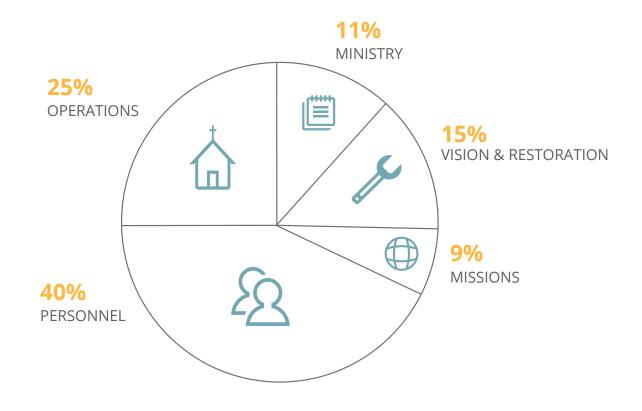

## FINANCE**REPORT**

*2018–2019 FISCAL YEAR* 

GIVEN TO EBC
IN 2018/2019 FISCAL YEAR

\$1,680,297

GIVING INCREASED BY 14.5% IN THE PAST YEAR!

\$1,263,517
MISSIONS GIVING
\$155,978
VISION GIVING
\$260,802